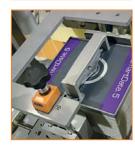

# MASTER WA

Labelling system for wrap around application onto cylindrical flacons.

#### **Standard features**

| Max. speed up to | 12000 p/hour  |
|------------------|---------------|
| Labelling module | LABELX 140 ES |

Horizontal and vertical microregulation unit with numeric indicators | Conveying module with flat belt | Wrap around device with AC motor plus inverter | Automatic speed synchronization | MASTER main frame in painted steel (Stainless on request) | Centralized electronic control with colour Touch screen operator panel | PLC unit with memory of setting parameters | Total protection in polycarbonate