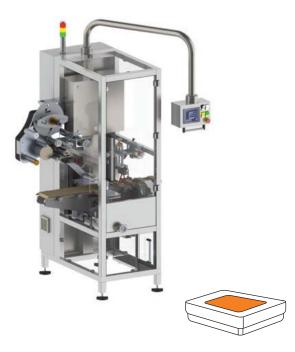

## MASTER TS

Labelling system for application top application onto pharmaceutical boxes

### **Standard features**

| Max. speed up to | 12000 p/hour  |
|------------------|---------------|
| Labelling module | LABELX 140 ES |

Horizontal and vertical microregulation unit with numeric indicators | Conveying module with parallele flat belt with pushing bars | Product sperating and syncronizing device | Automatic speed synchronization | MASTER main frame in painted steel (Stainless on request) | Centralized electronic control with colour Touch screen operator panel | PLC unit with memory of setting parameters | Total protection in polycarbonate