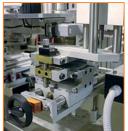

## MASTER TS

Labelling system for application top application onto pharmaceutical boxes

### **Standard features**

| Max. speed up to | 12000 p/hour  |
|------------------|---------------|
| Labelling module | LABELX 140 ES |

Horizontal and vertical microregulation unit with numeric indicators | Conveying module with parallele flat belt with pushing bars | Product sperating and syncronizing device | Automatic speed synchronization | MASTER main frame in painted steel (Stainless on request) | Centralized electronic control with colour Touch screen operator panel | PLC unit with memory of setting parameters | Total protection in polycarbonate