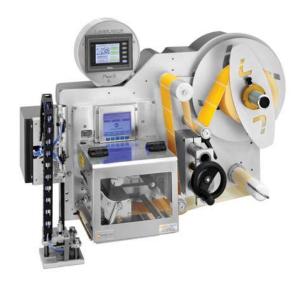

# PHARMA SOLUTIONS

Print & apply systems for high performances

## **Standard features**

| Electronic unit    | PLC                   |
|--------------------|-----------------------|
| Display            | Colour touch screen   |
| Printing unit      | 4" (105mm) 6" (160mm) |
| Applicator modules | Integrables on demand |
| Roll holder        | 300 mm                |
| Rewinder           | Motorized             |