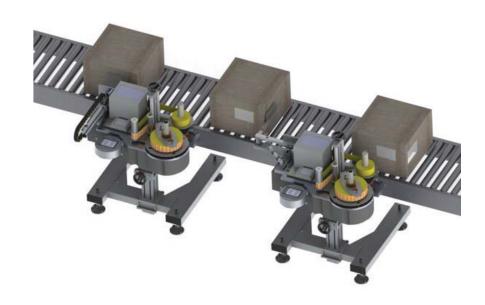

#### **Accessories**

Start photocell Pre-end of roll alarm

**SERIES AL** Linear pneumatic applicator.

**SERIES AF** Pneumatic applicator with rotating arm.