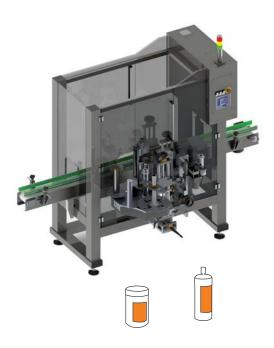

# MASTER WA

Labelling system for wrap around application onto cylindrical flacons.

#### **Standard features**

| Max. speed up to | 12000 p/hour  |
|------------------|---------------|
| Labelling module | LABELX 140 ES |

Horizontal and vertical microregulation unit with numeric indicators | Conveying module with flat belt | Wrap around device with AC motor plus inverter | Automatic speed synchronization | MASTER main frame in painted steel (Stainless on request) | Centralized electronic control with colour Touch screen operator panel | PLC unit with memory of setting parameters | Total protection in polycarbonate